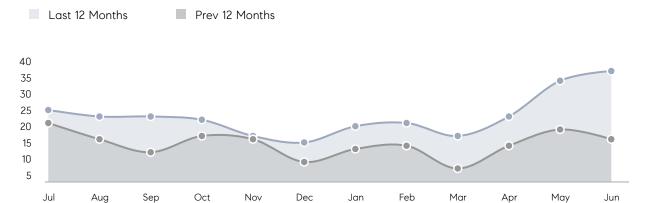

| % OF ASKING PRICE  | 110%      | 103%      |          |
|                | AVERAGE SOLD PRICE | \$828,917 | \$784,400 | 6%       |
|                | # OF CONTRACTS     | 11        | 15        | -27%     |
|                | NEW LISTINGS       | 13        | 12        | 8%       |
| Condo/Co-op/TH | AVERAGE DOM        | -         | -         | -        |
|                | % OF ASKING PRICE  | -         | -         |          |
|                | AVERAGE SOLD PRICE | -         | -         | -        |
|                | # OF CONTRACTS     | 0         | 0         | 0%       |
|                | NEW LISTINGS       | 0         | 0         | 0%       |
|                |                    |           |           |          |

# Oradell

**JUNE 2022** 

### Monthly Inventory



### Contracts By Price Range



### Listings By Price Range



# COMPASS



Compass makes no representations or warranties, express or implied, with respect to future market conditions or prices of residential product at the time the subject property or any competitive property is complete and ready for occupancy or with respect to any report, study, finding, recommendation or other information provided by Compass herein. Moreover, no warranty, express or implied, is made or should be assumed regarding the accuracy, adequacy, completeness, legality, reliability, merchantability or fitness for a particular purpose of any information, in part or whole, contained herein. All material is presented with the understanding that Compass shall not be deemed to provide legal, accounting or other p