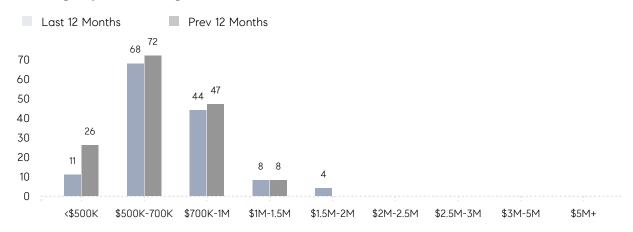

|
|                | AVERAGE SOLD PRICE | \$828,917 | \$784,400 | 6%       |
|                | # OF CONTRACTS     | 11        | 15        | -27%     |
|                | NEW LISTINGS       | 13        | 12        | 8%       |
| Condo/Co-op/TH | AVERAGE DOM        | -         | -         | -        |
|                | % OF ASKING PRICE  | -         | -         |          |
|                | AVERAGE SOLD PRICE | -         | -         | -        |
|                | # OF CONTRACTS     | 0         | 0         | 0%       |
|                | NEW LISTINGS       | 0         | 0         | 0%       |
|                |                    |           |           |          |

# Oradell

**JUNE 2022** 

### Monthly Inventory



### Contracts By Price Range



### Listings By Price Range



# COMPASS



Compass makes no representations or warranties, express or implied, with respect to future market conditions or prices of residential product at the time the subject property or any competitive property is complete and ready for occupancy or with respect to any report, study, finding, recommendation or other information provided by Compass herein. Moreover, no warranty, express or implied, is made or should be assumed regarding the accuracy, adequacy, completeness, legality, reliability, merchantability or fitness for a particular purpose of any information, in part or whole, contained herein. All material is presented with the understanding that Compass shall not be deemed to provide legal, accounting or other professional services. This is not intended to solicit the purch