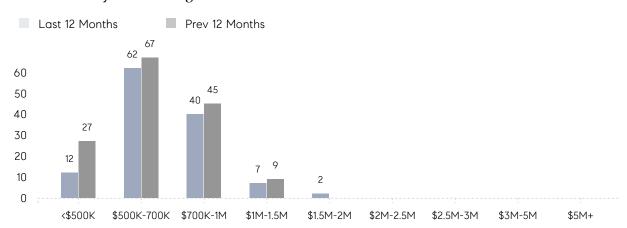

ICE  | 110%      | 103%      |          |
|                | AVERAGE SOLD PRICE | \$828,917 | \$784,400 | 6%       |
|                | # OF CONTRACTS     | 11        | 15        | -27%     |
|                | NEW LISTINGS       | 13        | 12        | 8%       |
| Condo/Co-op/TH | AVERAGE DOM        | -         | -         | -        |
|                | % OF ASKING PRICE  | -         | -         |          |
|                | AVERAGE SOLD PRICE | -         | -         | -        |
|                | # OF CONTRACTS     | 0         | 0         | 0%       |
|                | NEW LISTINGS       | 0         | 0         | 0%       |
|                |                    |           |           |          |

# Oradell

**JUNE 2022** 

### Monthly Inventory



### Contracts By Price Range



### Listings By Price Range



# COMPASS



Compass makes no representations or warranties, express or implied, with respect to future market conditions or prices of residential product at the time the subject property or any competitive property is complete and ready for occupancy or with respect to any report, study, finding, recommendation or other information provided by Compass herein. Moreover, no warranty, express or implied, is made or should be assumed regarding the accuracy, adequacy, completeness, legality, reliability, merchantability or fitness for a particular purpose of any information, in part or whole, contained herein. All material is presented with the understanding that Compass shall not be deemed to provide legal, accounting or other professional services. This is no